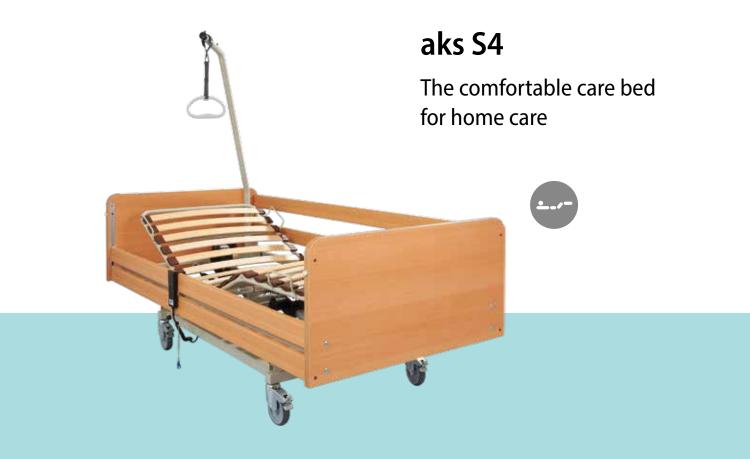

## Advantages of the aks S4:

- High functionality: individual positioning, four-section lying area with electrically adjustable height, head and foot support; foot part with knee bend is electrically adjustable from the bed by hand control without nursing assistance
- Protection against falling out from stable side bars integrated on both sides
- Stable standing of the compact scissor bed with four lockable castors
- Lying area optionally with wood sprung slats or metal mesh
- Hand control with large buttons, lock function and check of the first failure safety is possible
- Including uplifter and grab handle
- 3-year warranty on electrical components
- Up to a patient weight of 135 kg and a safe working load of 170 kg