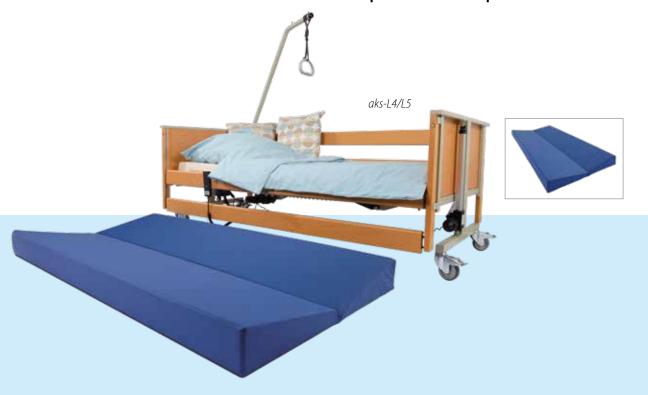

## purzel

## The practical fall protection mat

Bedside mat to intercept falling out of the bed. The wedge shape on both sides protects against rolling off the mat after any fall out of the bed.

## Advantages of the purzel:

- Positioning in front of the bed
- High-quality PU foam
- Can be folded
- Can be stowed to save space
- inkoair® cover, impermeable to liquids, with non-slip underside
- inkoair® cover with zip; can be removed and washable at 60 °C
- Transport grips on the underside

## **Technical Data**

Size (W/L/H) 100 x 190 x 5-15 cm Weight approx. 10 kg PU foam with Certi-PUR® certification, Density 56 kg/m³