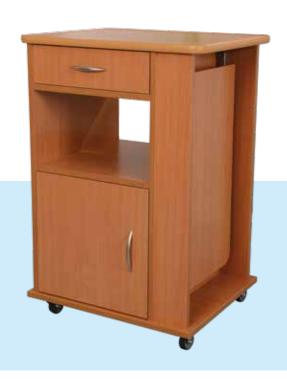

## The useful bedside cabinet at the care bed

A mobile bedside cabinet at the care bed provides the necessary support and assistance for care and daily life. It is used for placing or storing personal and nursing items. Always in reach of the bed, both patient and caregiver can easily and conveniently use the objects. The bedside cabinet completes the inventory of any care room.

## Advantages of the notto:

- Stable, practical aid for depositing and storage
- With integrated pull-out bed table for comfortable consumption of meals, reading, games etc.
- With generous storage space
- Flexible handling and positioning
- Can be used from two sides, pull-out drawer on both sides, freely accessible middle compartment and door on both sides in the lower area, with removable shelves
- Mobile, with four castors and two lockable castors for secure positioning
- Easy to maintain, plastic-coated beech decor panel
- Rounded storage surface and pull-out bed table

## **Technical Data**

External dimensions (W/H/D) ca. 60 x 87 x 49 cm Pull-out bed table approx. 35 x 53 cm Length with pull-out 114 cm Weight 35.1 kg Beech decor