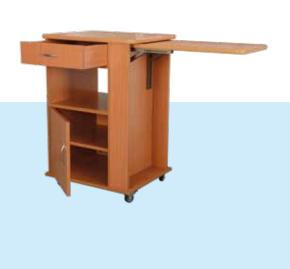

## Advantages of the notto:

- Stable, practical aid for depositing and storage
- With integrated pull-out bed table for comfortable consumption of meals, reading, games etc.
- With generous storage space
- Flexible handling and positioning
- Can be used from two sides, pull-out drawer on both sides, freely accessible middle compartment and door on both sides in the lower area, with removable shelves
- Mobile, with four castors and two lockable castors for secure positioning
- Easy to maintain, plastic-coated beech decor panel
- Rounded storage surface and pull-out bed table

## **Technical Data**

External dimensions (W/H/D) ca. 60 x 87 x 49 cm Pull-out bed table approx. 35 x 53 cm Length with pull-out 114 cm Weight 35.1 kg Beech decor