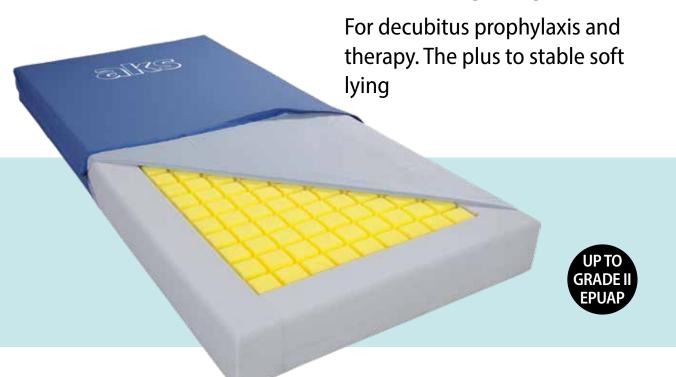

## aks microplot plus

Cube mattress with stable trough for optimum soft lying. Also specially for low body weights due to particularly soft, cube structured horizontal area.

The advantages of the aks microplot plus:

- Cube-structured lying area with low compression hardness for optimised soft lying
- Specially rounded cube surfaces provide better distribution of the patient weight on the largest possible area; this causes reduction of the support pressure with reduction of the shear forces
- The cube section makes air circulation in the mattress possible Edge zone reinforcement for support of the mobilisation of the patient
- Adaptable for adjustment of the bed lying area
- The mattresses are delivered covered, rolled and vacuum packed.
- inkoair® mattress cover is fire restistant after Bs7175, section 3 (Crib 5) and cerifed according to OEKO-TEX® standard 100 (product class 1), it ist free of latex, bi-elastic and washable upto 95 °C
- Mattress with aks inkocover stretch cover or with inkoair® mattress cover, available in 90/100 x 200 x 16 cm

Patient weight 40-120 kg For decubitus prophylaxis and therapy support up to and including Grade II (acc. to EPUAP)