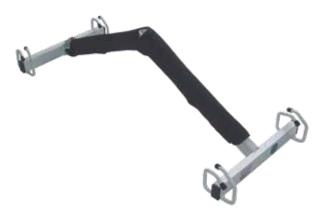

# goliath® comfort spreader bar

This spreader bar is designed for accommodating goliath® slings, sizes A to C. goliath® comfort spreader bar incl. padding

Maximum load: 250 kg