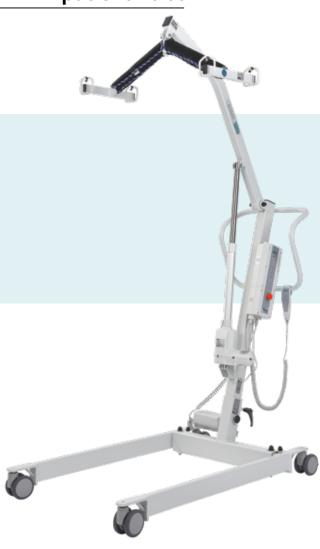

### XXL-patient hoist

## goliath®

# For easy solution of difficult tasks

aks designed the stable goliath® patient hoist for body weight up to 250 kg.

#### The advantages of the goliath®:

- Robust and safe construction with insertable stand mast and high-quality double castors
- Incl. comfort spreader bar with two opposing hooks for broader configured seating for particularly corpulent persons
- Electric spreading
- Mechanical emergency lowering, emergency stop button in the event of electrical faults, visual and acoustic warning against deep battery discharge at activation of the hand control
- High-quality drive components from LINAK®, with removable battery pack, incl. charger
- Max. load capacity 250 kg