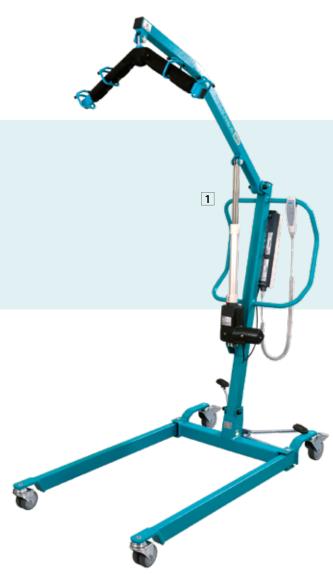

## The original in an XL format

In order to achieve an increased maximum load capacity of 185 kg, the stability and robustness of the construction have been adapted accordingly. This also applies to the dimensions and the power of the motor.

## The advantages of the foldy® XL:

- Increased motor power for reliable and fast lifting and lowering
- High-quality drive components
- Can be easily folded and transported without tools
- Easy, uncomplicated handling
- Ergonomic grab handle (picture 1)
- Effortless take-up of persons directly from the floor
- Ergonomic hand control
- Mechanical spreading of the chassis per foot lever
- Highly stable thanks to robust construction
- Two castors that can be locked; all castors have thread protection
- Low ground clearance, also suitable for aks scissor beds
- Max. load capacity 185 kg