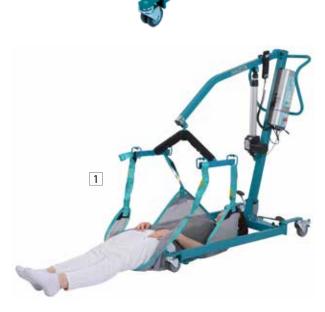

## The advantages of the foldy®:

- Can be easily folded and transported without tools
- Easy, uncomplicated handling
- Effortless take-up of persons directly from the floor (picture 1)
- Hand control with large buttons
- Mechanical spreading of the chassis per foot lever
- Highly stable thanks to robust construction
- Low ground clearance, also suitable for aks scissor beds
- Max. load capacity 150 kg