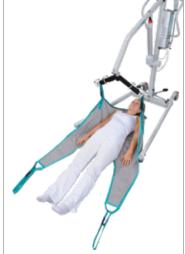

## The advantages of the clino<sup>®</sup> XL:

- Increased motor power for reliable and fast lifting and lowering
- High-quality drive components

1

clino® XL with tandem spreader bar

2

- High-quality castors with thread protection and excellent rolling ability, easy manoeuvring
- Can be easily folded and transported without tools
- Effortless take-up of persons directly from the floor
- Ergonomic grab handle (picture 1)
- Ergonomic hand control
- Mechanical spreading of the chassis per foot lever
- Highly stable thanks to robust construction
- Low ground clearance, also suitable for aks scissor beds
- Max. load capacity 185 kg