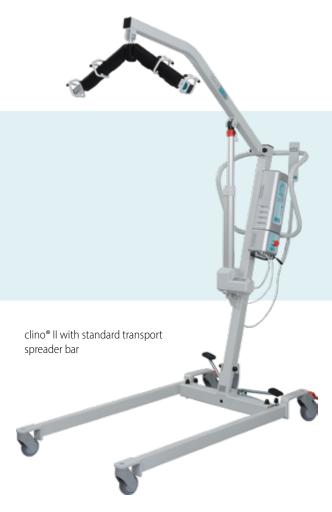

## clino® II

## Maximum convenience in operation and use

The standard hoist, clino® II, shows its charm in convenient operability. It has a fast motor, high-quality, easy-running castors and a bright, friendly appearance with a neutral colouring. In addition to home care, clino® II can be implemented very effectively for in-patient applications.

## The advantages of the clino® II:

- More convenience thanks to high motor power
- Faster lifting and lowering is possible; lifting time is shortened
- High-quality castors with excellent rolling ability; easy manoeuvrability is possible even in small rooms and through narrow doors
- Can be easily folded and transported without tools
- Effortless take-up of persons directly from the floor
- Convenient handling with large buttons
- Mechanical spreading of the chassis per foot lever
- Highly stable thanks to robust construction
- Low ground clearance, also suitable for aks scissor beds
- Max. load capacity 150 kg