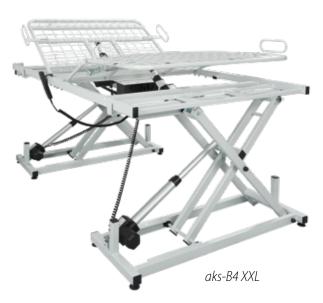

## aks B4 L, B4 XL, B4 XXL

## The functional strength for the available bed at home

In the usual environment – at home, in your bed – the benefits of a care bed can also be used for heavyweight persons without great expense. The lifting care bed frame is installed in the existing bed and is immediately functional, with all the advantages of a care bed.

## The advantages of the lifting care bed frame:

- Increased lying comfort due to four-section lying areas, electrically adjustable height and head part
- Maximum functionality: foot part with knee bend of the lifting care bed frame is electrically adjustable by hand control without nursing assistance – patent-protected!
- Stable construction with powerful single scissor (aks B4 L and B4 XL) and metal lying area
- High stability for the problem of care of heavy patients due to robust metal lying area and our inhouse developed double scissor (aks B4 XXL)
- Simply install in the existing bed at home or in the nursing home
- Mains power cut-off: This safety system electrically disconnects all poles of the lifting care bed frame from the mains power supply when the hand control is not in use.
- Hand control with large buttons, lock function and check of the first failure safety is possible
- Special colour RAL 7035 light grey