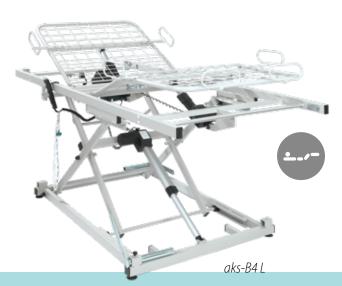

## aks B4 L, B4 XL, B4 XXL

## The functional strength for the available bed at home

In the usual environment – at home, in your bed – the benefits of a care bed can also be used for heavyweight persons without great expense. The lifting care bed frame is installed in the existing bed and is immediately functional, with all the advantages of a care bed.

## The advantages of the lifting care bed frame:

- Increased lying comfort due to four-section lying areas, electrically adjustable height and head part
- Maximum functionality: foot part with knee bend of the lifting care bed frame is electrically adjustable by hand control without nursing assistance – patent-protected!
- Stable construction with powerful single scissor (aks B4 L and B4 XL) and metal lying area
- High stability for the problem of care of heavy patients due to robust metal lying area and our inhouse developed double scissor (aks B4 XXL)
- Simply install in the existing bed at home or in the nursing home
- Mains power cut-off: This safety system electrically disconnects all poles of the lifting care bed frame from the mains power supply when the hand control is not in use.
- Hand control with large buttons, lock function and check of the first failure safety is possible
- Special colour RAL 7035 light grey