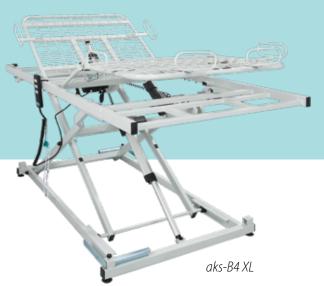

## aks B4 L, B4 XL, B4 XXL

## The functional strength for the available bed at home

In the usual environment – at home, in your bed – the benefits of a care bed can also be used for heavyweight persons without great expense. The lifting care bed frame is installed in the existing bed and is immediately functional, with all the advantages of a care bed.

## The advantages of the lifting care bed frame:

- Increased lying comfort due to four-section lying areas, electrically adjustable height and head part
- Maximum functionality: foot part with knee bend of the lifting care bed frame is electrically adjustable by hand control without nursing assistance – patent-protected!
- Stable construction with powerful single scissor (aks B4 L and B4 XL) and metal lying area
- High stability for the problem of care of heavy patients due to robust metal lying area and our inhouse developed double scissor (aks B4 XXL)
- Simply install in the existing bed at home or in the nursing home
- Mains power cut-off: This safety system electrically disconnects all poles of the lifting care bed frame from the mains power supply when the hand control is not in use.
- Hand control with large buttons, lock function and check of the first failure safety is possible
- Special colour RAL 7035 light grey