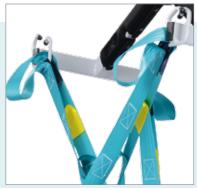

### aks universal net sling/ aks universal Flex sling

The universal net sling offers great flexibility: the shoulder loops are 3-way adjustable for reaching the optimum position, while the leg loops are even 4-way adjustable. Optional sitting comfort when using the aks tandem spreader bar (see picture). Three handles are used for the required positioning of the patient. The single-ply net material has good water permeability and dries quickly. It is ideal for use in wet areas (bathing). This sling is also highly suitable for amputees.

The universal Flex sling is similar to the universal net sling. In this regard, the grip loops have been deliberately omitted so that the sling can remain underneath the patient for a certain amount of time (e.g. in a wheelchair, seat shell). This means there is no need to remove the sling directly after the transfer.

# aks horizontal transport sling

Difficult transfer problems can also be solved with this sling and the aks tandem spreader bar (see picture). Even the transfer of patients with hip or back problems and leg amputations can be easily performed using this sling. The leg supports are also padded with foam. This supports the thighs securely and comfortably. The head support (included) with Velcro fastening provides additional stability.