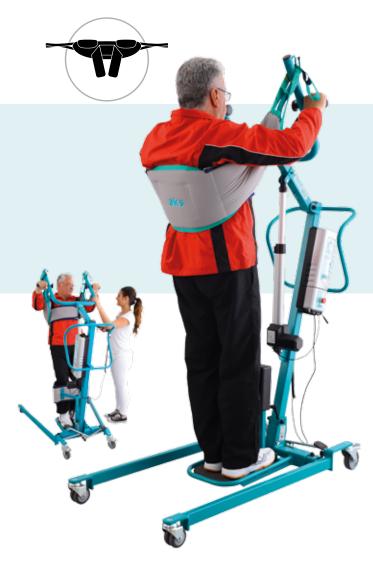

### aks standaid sling with breast loop for active hoist

This sling for active hoist supports a patient during stand-up and for lowering into a seated position with additional breast loop, which gives extra security. Special padding in the underarm area prevents cutting in to the armpits.

### Technical Data

Standard: DIN EN ISO 10535:2007-04 Maximum load: 250 kg

Material composition: Loop material: 100% polyester sling Outer fabric: 100% polyester Padding (back): 100% polyurethane Armpit padding: 100% polyethylene + 100% polyurethane Padding (breast loop): 100% PE foam Velcro fastening: 100% polyester