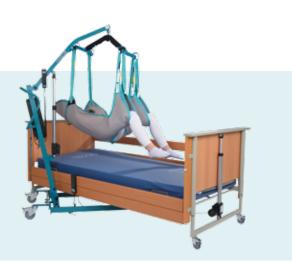

# aks horizontal transport sling

Difficult transfer problems can also be solved with this sling and the aks tandem spreader bar (see picture). Even the transfer of patients with hip or back problems and leg amputations can be easily performed using this sling. The leg supports are also padded with foam. This supports the thighs securely and comfortably. The head support (included) with Velcro fastening provides additional stability.

### Order numbers

Size M – 88646, size L – 88647, size XL – 88648, size XXL – 88649