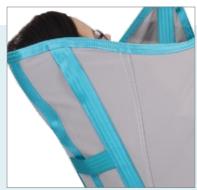

Handle for support during manoeuvring

Standard material

Colour-coded sling loops

Calf strap

### aks standard sling with back reinforcement and integrated head support

As further development, this sling provides a number of advantages: the back and head area are supported and kept straight due to the special back reinforcement, which transitions seamlessly into the head support, and thanks to the removable stiffeners made of aluminium. In addition to the leg and shoulder loops, 4-way adjustable head loops make it possible to individually adapt the sling to the patient. This advantage provides greater security and stability. The net in the buttocks area prevents the patient from sliding out. The special form of the leg supports enables fast and secure positioning of the patient. All of the body is stabilised and supported. This sling is particularly suitable for patients with restrictions of the musculoskeletal system in the upper body.