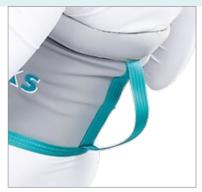

Handle for support during manoeuvring

Standard material

Colour-coded sling loops

Calf strap

### aks hoist slings

All aks hoist slings have been carefully tested and revised so that all slings can be used for standard hoists with reinforced seams up to 250 kg maximum load. Various materials are used: Polyester fabric for use in dry areas; special water-permeable and quick-drying net material for use in wet areas; extremely tear-resistant polyester sling loops; padding made of various foams to avoid pressure peaks or the hoist sling cutting into the skin and to provide additional support for the patient's body and/or increase wearing comfort. Different colour-coded loops facilitate the assignment of the correct mounting position. To stabilise patients, we offer some slings with integrated aluminium strips for back reinforcements; for some other slings, we offer a separate head support with Velcro fastening for patients with little head and neck stability.