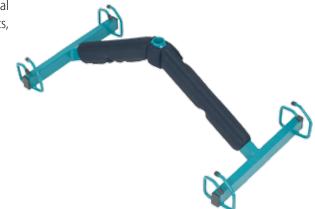

### aks tandem spreader bar

designed as mounting for aks hoist slings (also horizontal transport slings) in combination with aks standard hoists, incl. padding Maximum load: 150 kg, for foldy® micro and foldo® maximum load 130 kg for aks XL hoists maximum load 185 kg **Order numbers** 

Aqua blue: foldy<sup>®</sup>, foldy<sup>®</sup> e, foldy mini<sup>®</sup>, dualo<sup>®</sup> standard, dualo<sup>®</sup> mini standard – 79721 foldy<sup>®</sup> micro and foldo<sup>®</sup> – 89190 foldy<sup>®</sup> XL – 89243 Light grey for clino<sup>®</sup> II – 89138 clino<sup>®</sup> XL/e XL – 89254