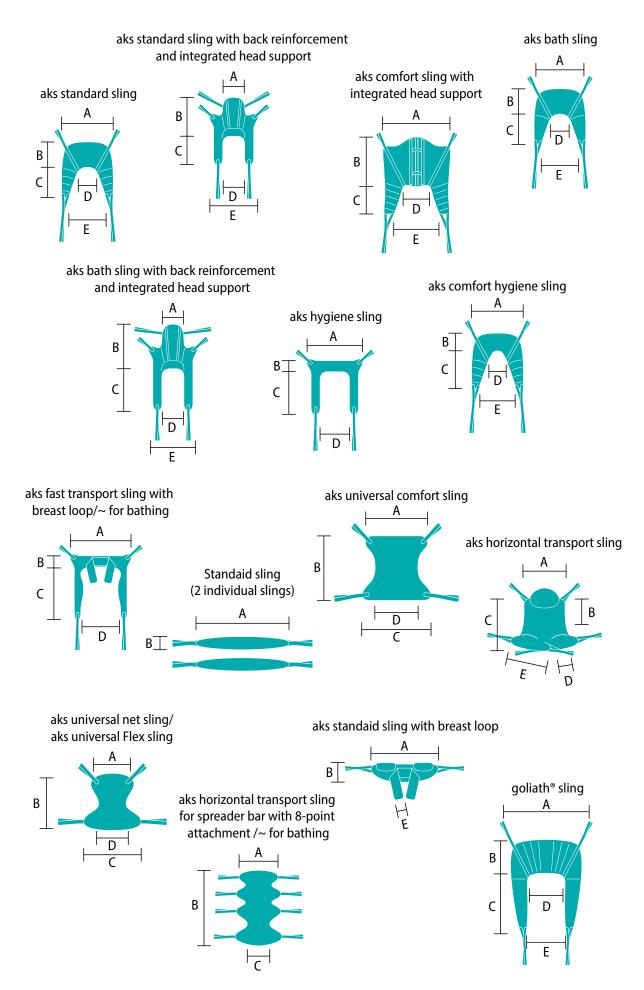

Extensive range of slings for a wide variety of uses relating to lifting and transferring

### aks hoist slings

All aks hoist slings have been carefully tested and revised so that all slings can be used for standard hoists with reinforced seams up to 250 kg maximum load. Various materials are used: Polyester fabric for use in dry areas; special water-permeable and quick-drying net material for use in wet areas; extremely tear-resistant polyester sling loops; padding made of various foams to avoid pressure peaks or the hoist sling cutting into the skin and to provide additional support for the patient's body and/or increase wearing comfort. Different colour-coded loops facilitate the assignment of the correct mounting position. To stabilise patients, we offer some slings with integrated aluminium strips for back reinforcements; for some other slings, we offer a separate head support with Velcro fastening for patients with little head and neck stability.