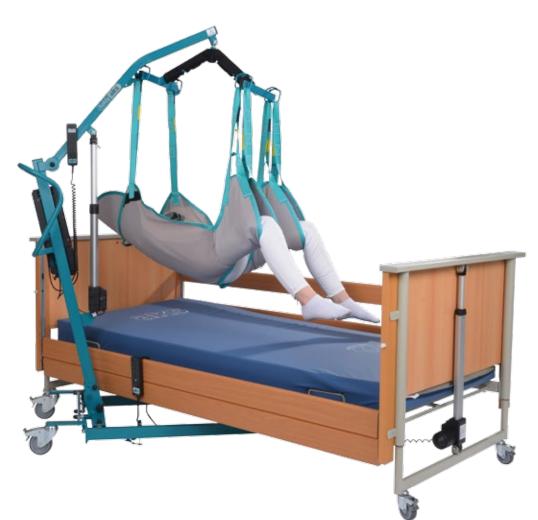

# aks standard sling

The workmanship and material quality of this low cost sling comply with everyday requirements. This can be used by a patient who is still stable in the neck and shoulder area. Picking up the patient from the floor is possible with this sling. Due to colour-coded loops made of extremely tear-resistant polyester, the standard sling is completely adjustable and can be used with all hoist models with hook mounting. The leg supports are produced with additional fabric layers and quilted with padding for reinforcement. This reinforcement also guarantees crease-free seating with high pressure reduction on the thighs. The practical grip loop on the outside supports the carer during manoeuvring of the patient.

### aks standard sling with back reinforcement and integrated head support

As further development, this sling provides a number of advantages: the back and head area are supported and kept straight due to the special back reinforcement, which transitions seamlessly into the head support, and thanks to the removable stiffeners made of aluminium. In addition to the leg and shoulder loops, 4-way adjustable head loops make it possible to individually adapt the sling to the patient. This advantage provides greater security and stability. The net in the buttocks area prevents the patient from sliding out. The special form of the leg supports enables fast and secure positioning of the patient. All of the body is stabilised and supported. This sling is particularly suitable for patients with restrictions of the musculoskeletal system in the upper body.