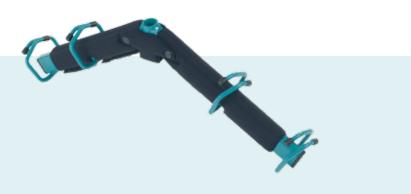

### aks standard spreader bar

designed as mounting for hoist slings in combination with aks standard hoists, incl. padding Maximum load: 150 kg, for foldy<sup>®</sup> micro and foldo<sup>®</sup> maximum load 130 kg for aks XL hoists maximum load 185 kg **Order numbers** Aqua blue: foldy<sup>®</sup>, foldy<sup>®</sup> e, foldy mini<sup>®</sup>, dualo<sup>®</sup> standard, mini dualo<sup>®</sup> standard – 79720

### aks tandem spreader bar

designed as mounting for aks hoist slings (also horizontal transport slings) in combination with aks standard hoists, incl. padding Maximum load: 150 kg, for foldy® micro and foldo® maximum load 130 kg for aks XL hoists maximum load 185 kg **Order numbers** 