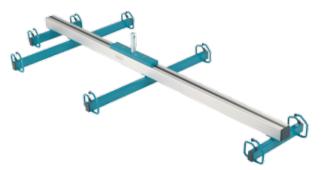

# aks horizontal transport spreader bar

### with 8-point attachment

designed as mounting for horizontal transport slings with 8-point attachment in combination with foldy<sup>®</sup> and clino<sup>®</sup> Maximum load: 150 kg for aks XL hoists maximum load: 185 kg Order number Aqua blue for foldy<sup>®</sup> and foldy<sup>®</sup> e – 89023 foldy<sup>®</sup> XL – 89270 Light grey for clino<sup>®</sup> II – 89173 clino<sup>®</sup> XL/e XL – 89269