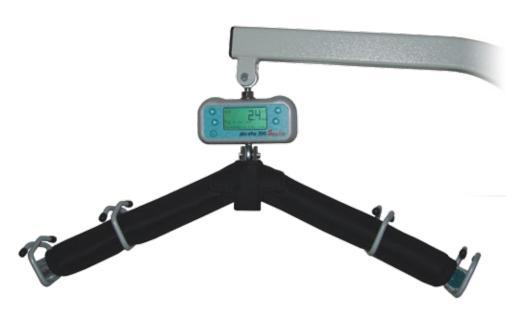

# aks hoist scales

Weighing patients is part of the everyday nursing routine. The use of scales directly connected to the aid or hoist is particularly practical. aks provides two weighing devices in connection with the various aks standard hoists.

### **aks dw 150** Ideal aid for checking weight

- Easy handling: function on/off, tare button, hold
- Flexible use: can be used with adapter for all aks hoists (for the foldo<sup>®</sup>, the scales cannot be used in the swivelled condition)
- Display elements can be read off in 500 g increments: "E" if the weighing range is exceeded, "LO" if battery is empty
- Power-saving function: automatic switch-off after approx. 4 minutes
- Max. weighing range: 150 kg
- Cost-effective standard solution for the everyday nursing routine

### Order number

incl. adapter for aks hoists - 89016