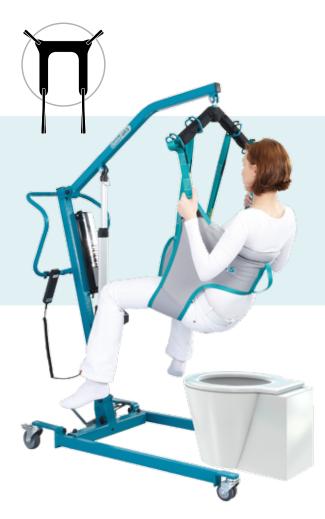

# aks hygiene sling

Due to the compact design and large cut-out in the buttocks area, it is possible to put on this sling easily and quickly. The patient can then be well-positioned on a toilet as the lower body remains free in the buttocks area. The padding under the arms, leg padding, and grip loops to allow movement along the sling, increase the comfort during transfer of the patient.

### Order numbers

Size S – 88630, size M – 88631, size L – 88632, size XL – 88633, size XXL – 88634