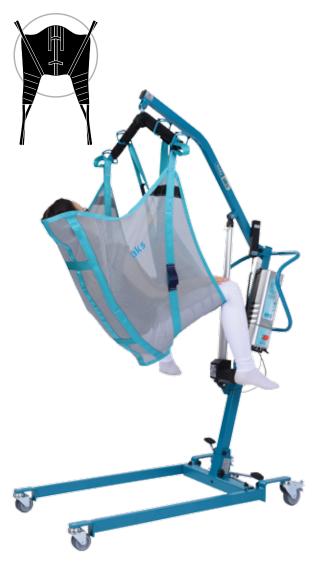

## aks bath sling

This sling is made of an extremely tear-resistant polyester net that absorbs hardly any water and dries very quickly after use. It has been specially designed for use in baths and wet areas. The leg supports are padded with foam. This reinforcement guarantees crease-free seating with high pressure reduction for the thigh. You can pick up patients who are lying on the floor with this sling. The requirement is participation of the patient who is still stable in the neck and shoulder area. The loops are colour-coded to enable the selection of the correct mounting position. Furthermore, the sling has a **grip loop** on the back for manoeuvring the patient.

#### Order numbers

Size S – 88615, size M – 88616, size L – 88617, size XL – 88618, size XXL – 88619, head support with Velcro fastening (optional) – 79712