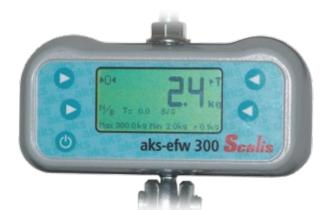

### aks efw 200/300

### The practical weighing device for the everyday nursing routine – also for heavy cases

- With battery-operated high-precision scales for aks standard hoists with special adapter
- For "determination of mass in the exercise of medical science, when weighing patients for medical monitoring, examination and treatment reasons", as specified in EU Directive 2009/23/EC in class III of non-self-activating scales
- aks efw 200 can be used up to max. 200 kg patient weight and aks efw 300 up to max. 300 kg patient weight
- In accordance with Directive 93/42/EEC for attachment on aks patient hoists:

- Initial gauging: calibrated and tested at the factory
- Simple handling with clear display and indication of the functions: on/off, tare, gross/net weight; reading precision in 100 g increments
- Power-saving function: automatic switch-off after approx. three minutes
- BMI function

#### Order numbers

aks efw 200 – 89157 aks efw 300 – 89158