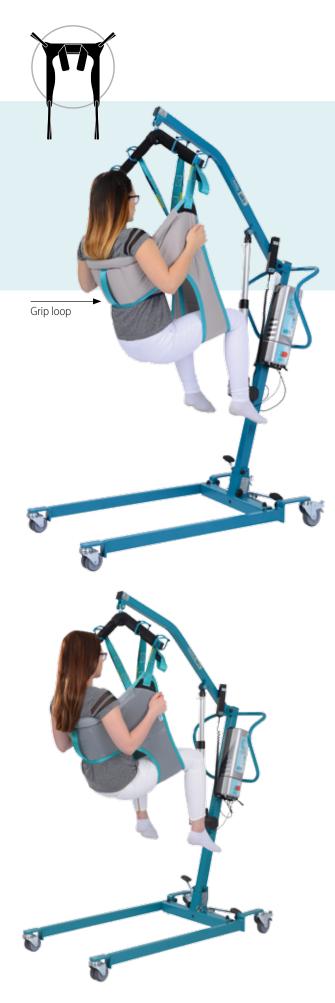

## aks bath sling

This sling is made of an extremely tear-resistant polyester net that absorbs hardly any water and dries very quickly after use. It has been specially designed for use in baths and wet areas. The leg supports are padded with foam. This reinforcement guarantees crease-free seating with high pressure reduction for the thigh. You can pick up patients who are lying on the floor with this sling. The requirement is participation of the patient who is still stable in the neck and shoulder area. The loops are colour-coded to enable the selection of the correct mounting position. Furthermore, the sling has a **grip loop** on the back for manoeuvring the patient.

#### Order numbers

Size S – 88615, size M – 88616, size L – 88617, size XL – 88618, size XXL – 88619, head support with Velcro fastening (optional) – 79712