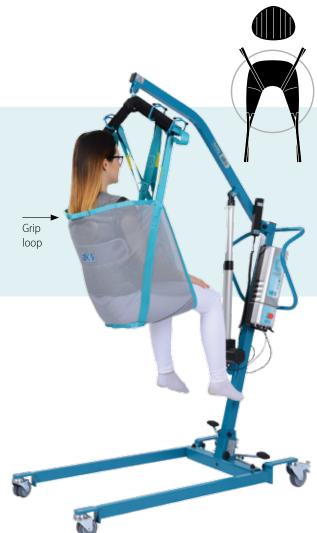

# aks standard sling

The workmanship and material quality of this low cost sling comply with everyday requirements. This can be used by a patient who is still stable in the neck and shoulder area. Picking up the patient from the floor is possible with this sling. Due to colour-coded loops made of extremely tear-resistant polyester, the standard sling is completely adjustable and can be used with all hoist models with hook mounting. The leg supports are produced with additional fabric layers and quilted with padding for reinforcement. This reinforcement also guarantees crease-free seating with high pressure reduction on the thighs. The practical grip loop on the outside supports the carer during manoeuvring of the patient.

#### Order numbers

Size S – 88600, size M – 88601, size L – 88602, size XL – 88603, size XXL – 88604, head support with Velcro fastening (optional), as in small picture – 79712