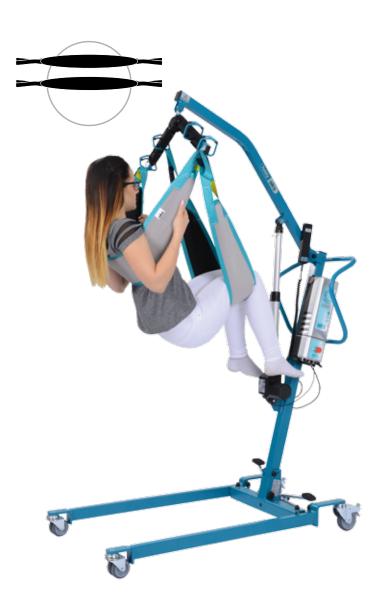

### aks comfort sling with integrated head support

This sling, developed at aks, is for patients with little stability in the torso area and provides comfortable support. The high back part with removable stiffeners made of aluminium and the integrated head support increased safety during use and comfort. The integrated padding of the leg supports also aids the sitting comfort of pressure-sensitive patients. The colour-coded loops enable complete adjustability of the sling and variable positioning. Several grip loops on the outside support the carer during manoeuvring of the patient.

#### Order numbers

Size S – 88610, size M – 88611, size L – 88612, size XL – 88613, size XXL – 88614