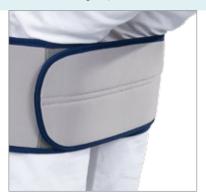

### Order numbers

Size S – 88681, size M – 88682, size L – 88683, size XL – 88684, size XXL – 88685

The calf strap provides additional stability and supports the lower leg during the standing procedure of partially mobile patients.

Technical Data Standard: DIN EN ISO 10535:2007-04 Maximum load: 250 kg

Material composition: Edging tape: 100% polyester; Outer fabric: 100% polyester; Padding: 100% PE foam Velcro fastening: 100% polyester

Order number - 79716