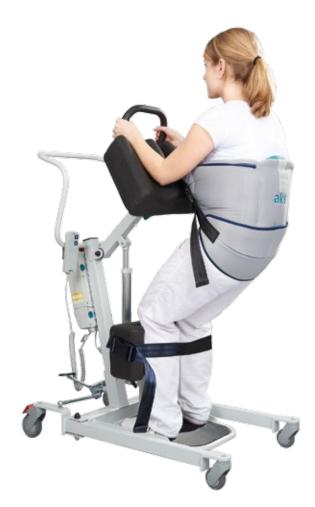

### aks standaid sling with breast loop for active hoist torneo<sup>®</sup> II

This standaid sling can only be used for the torneo<sup>®</sup> Il active hoist. The standaid sling is enhanced by the comfortable seat swing for the transfer in sitting position. The calf strap (included) provides more security and support for the patient.

### Technical Data

Standard: DIN EN ISO 10535:2007-04 Maximum load: 150 kg Seat swing length/width: 68/25 cm

Material composition: Loop material: 100% polyester sling Outer fabric: 100% polyester Padding (back): 100% polyurethane Armpit padding: 100% polyethylene + 100% polyurethane Breast loop: 100% PE foam Velcro fastening: 100% polyester Seat swing: 100% PE foam