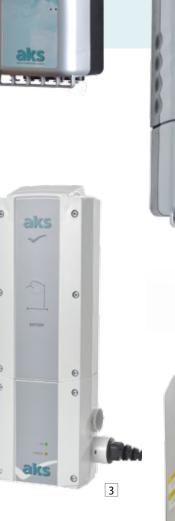

## aks wall charging stations and spare rechargeable batteries

Independence in daily care, particularly in hospitals, homes for the elderly and nursing homes

#### Advantages:

- Independence from the mains supply; a charged battery is always on hand
- Effortless replacement of the battery pack
- Easy wall mounting close to a power outlet
- Visual charge status shown by LEDs

### Technical Data (pictures 1 and 2)

- Wall charging station: Charge time: approx. 3-14 hours/ overload protection; input: AC 230 V/50 Hz; output: DC 24 V/I<sub>max</sub> = 4 A
- Battery pack: operating voltage 2 x 12 V; capacity 4.5 Ah (Technical data for foldo<sup>®</sup>, aks XL hoist torneo<sup>®</sup>; see respective instructions for use)

### Order numbers

Wall charging stations and battery pack for foldy<sup>®</sup> micro, foldy<sup>®</sup> mini, foldy<sup>®</sup>, dualo<sup>®</sup> mini and dualo<sup>®</sup>: aks wall charging station incl. battery pack – 89092 (picture 1)

aks wall charging station – 89079 aks battery pack – 89070 aks battery pack for clino® II – 89154 (Picture 2: depiction of wall charging station with battery pack)

aks battery box incl. battery for foldo® – 17763