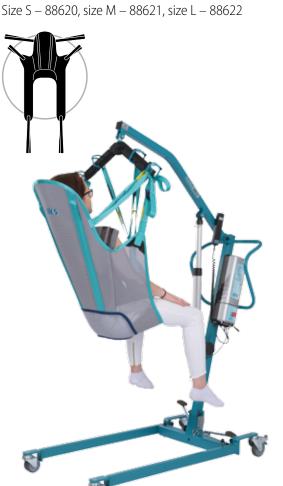

### aks standard sling with back reinforcement and integrated head support

As further development, this sling provides a number of advantages: the back and head area are supported and kept straight due to the special back reinforcement, which transitions seamlessly into the head support, and thanks to the removable stiffeners made of aluminium. In addition to the leg and shoulder loops, 4-way adjustable head loops make it possible to individually adapt the sling to the patient. This advantage provides greater security and stability. The net in the buttocks area prevents the patient from sliding out. The special form of the leg supports enables fast and secure positioning of the patient. All of the body is stabilised and supported. This sling is particularly suitable for patients with restrictions of the musculoskeletal system in the upper body.

#### Order numbers

Size S – 88605, size M – 88606, size L – 88607