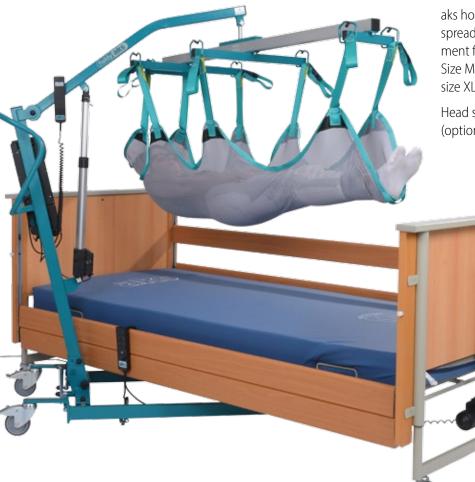

### aks hoist slings

All aks hoist slings have been carefully tested and revised so that all slings can be used for standard hoists with reinforced seams up to 250 kg maximum load. Various materials are used: Polyester fabric for use in dry areas; special water-permeable and quick-drying net material for use in wet areas; extremely tear-resistant polyester sling loops; padding made of various foams to avoid pressure peaks or the hoist sling cutting into the skin and to provide additional support for the patient's body and/or increase wearing comfort. Different colour-coded loops facilitate the assignment of the correct mounting position. To stabilise patients, we offer some slings with integrated aluminium strips for back reinforcements; for some other slings, we offer a separate head support with Velcro fastening for patients with little head and neck stability.

# aks head support

The aks head support is available as an option for the following products: Standard sling, bath sling, comfort hygiene sling, horizontal transport sling with 8-point attachment/ ~ for bathing. A Velcro strip makes it possible to fix and position the head support.

#### Order numbers

Size S – 88600, size M – 88601, size L – 88602, size XL – 88603, size XXL – 88604, head support with Velcro fastening (optional), as in small picture – 79712