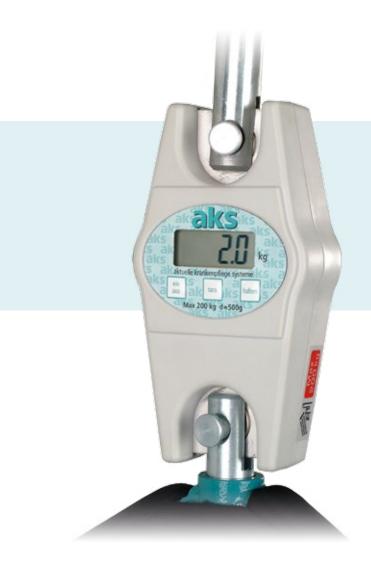

### **aks dw 150** Ideal aid for checking weight

- Easy handling: function on/off, tare button, hold
- Flexible use: can be used with adapter for all aks hoists (for the foldo<sup>®</sup>, the scales cannot be used in the swivelled condition)
- Display elements can be read off in 500 g increments: "E" if the weighing range is exceeded, "LO" if battery is empty
- Power-saving function: automatic switch-off after approx. 4 minutes
- Max. weighing range: 150 kg
- Cost-effective standard solution for the everyday nursing routine

### Order number

incl. adapter for aks hoists - 89016