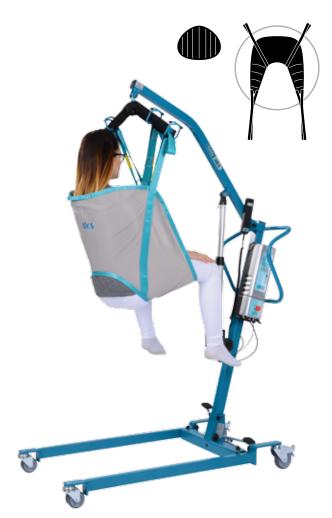

# aks standard sling

The workmanship and material quality of this low cost sling comply with everyday requirements. This can be used by a patient who is still stable in the neck and shoulder area. Picking up the patient from the floor is possible with this sling. Due to colour-coded loops made of extremely tear-resistant polyester, the standard sling is completely adjustable and can be used with all hoist models with hook mounting. The leg supports are produced with additional fabric layers and quilted with padding for reinforcement. This reinforcement also guarantees crease-free seating with high pressure reduction on the thighs. The practical grip loop on the outside supports the carer during manoeuvring of the patient.

#### Order numbers

Size S – 88600, size M – 88601, size L – 88602, size XL – 88603, size XXL – 88604, head support with Velcro fastening (optional), as in small picture – 79712