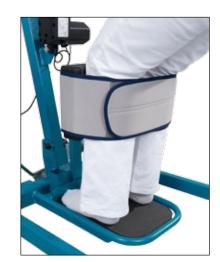

### Order numbers

Size S – 88681, size M – 88682, size L – 88683, size XL – 88684, size XXL – 88685

The calf strap provides additional stability and supports the lower leg during the standing procedure of partially mobile patients.