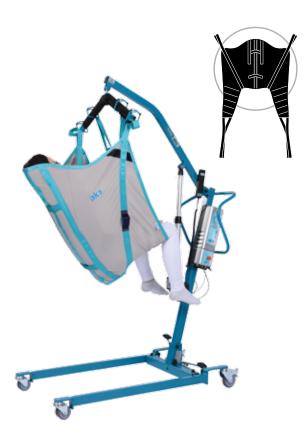

### aks standard sling with back reinforcement and integrated head support

As further development, this sling provides a number of advantages: the back and head area are supported and kept straight due to the special back reinforcement, which transitions seamlessly into the head support, and thanks to the removable stiffeners made of aluminium. In addition to the leg and shoulder loops, 4-way adjustable head loops make it possible to individually adapt the sling to the patient. This advantage provides greater security and stability. The net in the buttocks area prevents the patient from sliding out. The special form of the leg supports enables fast and secure positioning of the patient. All of the body is stabilised and supported. This sling is particularly suitable for patients with restrictions of the musculoskeletal system in the upper body.

#### Order numbers

Size S – 88605, size M – 88606, size L – 88607