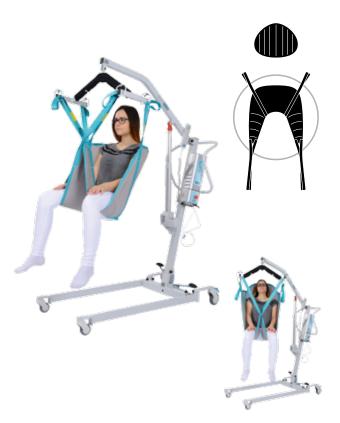

# aks standard sling

The workmanship and material quality of this low cost sling comply with everyday requirements. This can be used by a patient who is still stable in the neck and shoulder area. Picking up the patient from the floor is possible with this sling. Due to colour-coded loops made of extremely tear-resistant polyester, the standard sling is completely adjustable and can be used with all hoist models with hook mounting. The leg supports are produced with additional fabric layers and quilted with padding for reinforcement. This reinforcement also guarantees crease-free seating with high pressure reduction on the thighs. The practical grip loop on the outside supports the carer during manoeuvring of the patient.

#### Order numbers

Size S – 88600, size M – 88601, size L – 88602, size XL – 88603, size XXL – 88604, head support with Velcro fastening (optional), as in small picture – 79712