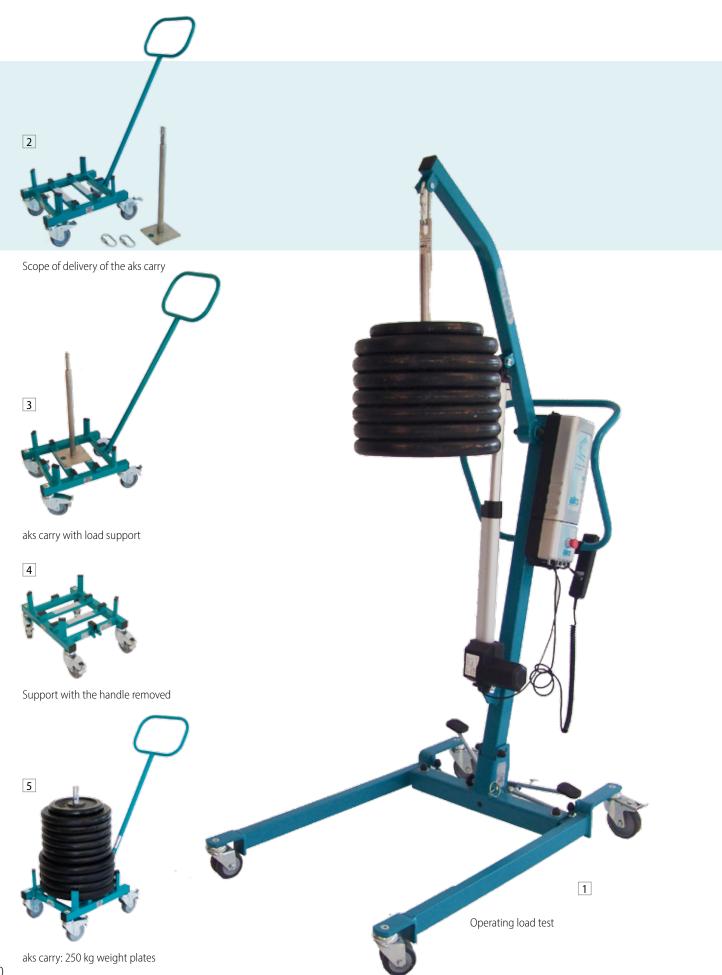

### aks carry

### Your assistant for the operating load test in accordance with DIN EN ISO 10535 Appendix B

The aks carry is designed to hold, store and transport weight plates (picture 5). The load support holds the weight plates and is mounted either with the snap hook or directly on the lifting arm. The standard hoist is then ready for the operating load test in accordance with DIN EN ISO 10535 with a lifting cycle at maximum load.

#### The advantages of the aks carry:

- Max. load capacity 250 kg
- Support and handle made of steel, powder-coated
- Four castors (Ø 100 mm), can be locked individually
- Load support made of stainless steel for holding the weight plates
- Snap hook with screw lock in accordance with DIN EN 362
- Handle (picture 4), can be removed without tools, secured with a tube clip
- Aqua blue

#### Scope of delivery

- Support with castors and handle, load support, two snap hooks (picture 2)
- Delivery without weight plates

#### Order number

aks carry - 89300